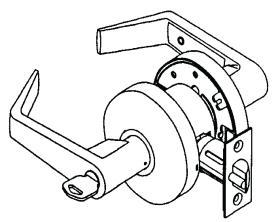

## **Specifications** Door Prep. Cross Bore: 2-1/8", Edge Bore:1". Exterior: 2-3/4" UL square corner deadlatch standard. Latch Backset Interior:2-3/4" UL square corner plainlatch standard. **Door Thickness** 1-3/8" to 1-13/16" standard. 6-pin SC "C" keyway solid brass cylinder standard. Cylinder 5-pin KW keyway available. Faceplate 1-1/8x2-1/4" square corner standard. 2-3/4x1-1/8" square corner T-strike standard. Strike Plate Handing Reversible for left or right hand doors. Bolt 1/2" throw. ANS/BHMA A 156.2 series 4000 Grade 2