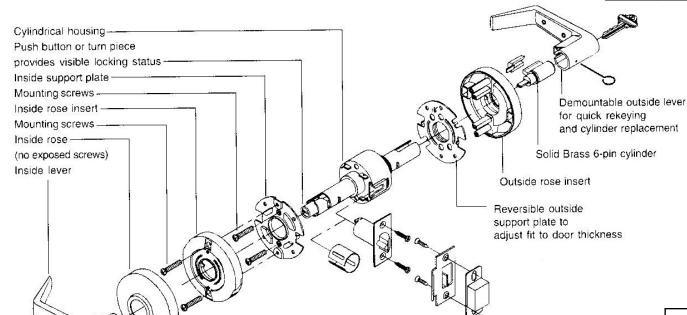

## **Specifications** Door Prep. Cross Bore: 2-1/8", Edge Bore:1". Exterior: 2-3/4" UL square corner deadlatch standard. Latch Backset Interior:2-3/4" UL square corner plainlatch standard. **Door Thickness** 1-3/8" to 1-13/16" standard. 6-pin SC "C" keyway solid brass cylinder standard. Cylinder 5-pin KW keyway available. Faceplate 1-1/8x2-1/4" square corner standard. 2-3/4x1-1/8" square corner T-strike standard. Strike Plate Handing Reversible for left or right hand doors. Bolt 1/2" throw. ANS/BHMA A 156.2 series 4000 Grade 2