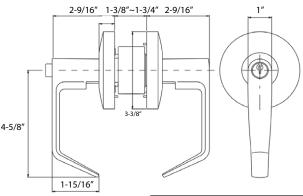

## Princeton

Series

| Function | Length (A) | Length (B) |
|----------|------------|------------|
| Entry    | 2-9/16"    | 2-9/16"    |
| Privacy  | 2-9/16"    | 2-9/16"    |
| Passage  | 2-9/16"    | 2-9/16"    |